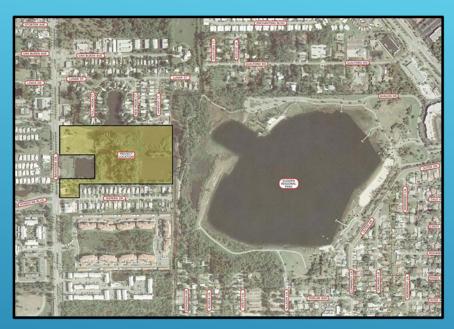

# BAYSHORE DRIVE PEDESTRIAN CONNECTION BAYSHORE TO SUGDEN REGIONAL PARK

March 14, 2023