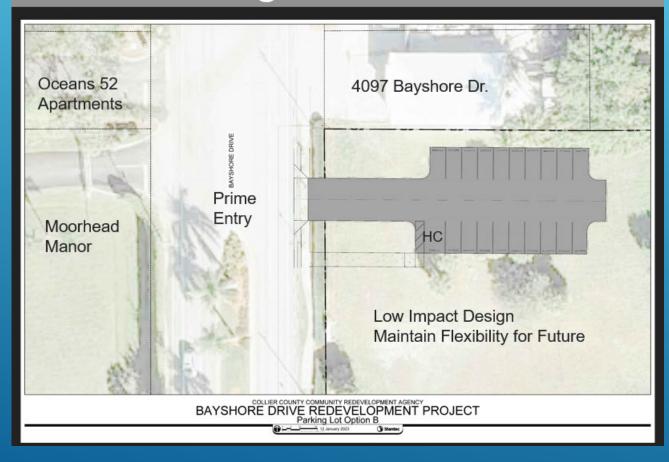

# South Parking Lot – 17 Stalls Shown

- Located at Jeepers and Bayshore Drive
- Open Stormwater
- Estimated Design Costs \$67,500
- Estimated Construction Cost \$450,000
- Low Impact Design

Additional 10 spaces with closed drainage Additional cost \$75,000