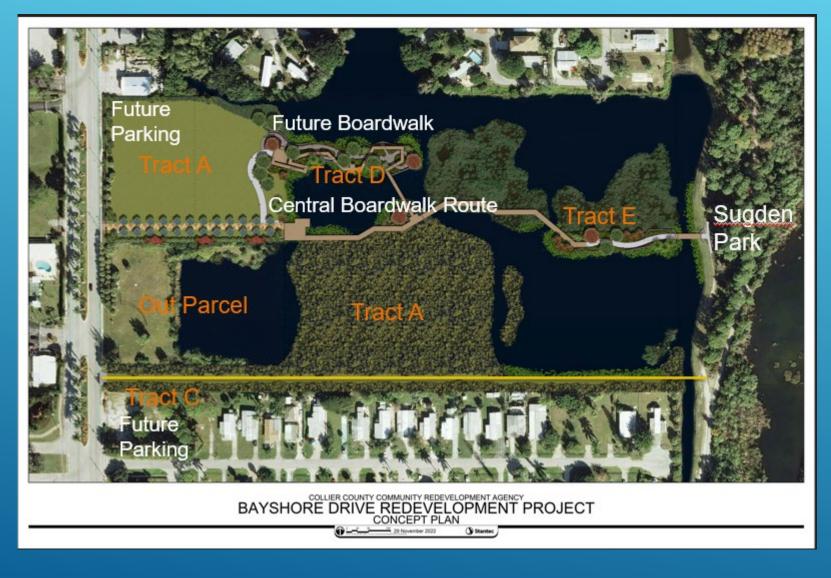

#### **Central Boardwalk**

- Consistent with MUPD
- Stormwater treatment train
- Direct Pedestrian Access to both Tract As
- Width 12 to 15 feet
- Better managed wetlands
- Capitalizes on nature
- Less impact to future development opportunities
- Estimated Cost \$2,730,000

### North Parking Lot – 20 Stalls Shown

- Located within Track A North
- Open stormwater
- Maintains flexibility for future development
- Estimated Design \$62,250
- Estimated Construction \$415,000
- Low Impact Design

# South Parking Lot – 17 Stalls Shown

- Located at Jeepers and Bayshore Drive
- Open Stormwater
- Estimated Design Costs \$67,500
- Estimated Construction Cost \$450,000
- Low Impact Design

Additional 10 spaces with closed drainage Additional cost \$75,000