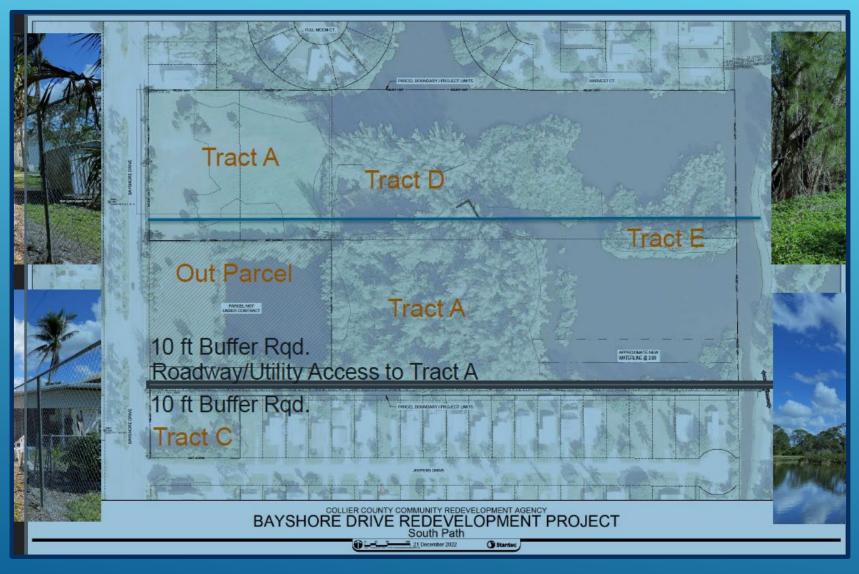

#### **Southern Boardwalk**

- Not Consistent with MUPD
- Limited Stormwater treatment
- No Pedestrian Access to both Tract As
- Width Varies 8 to 12 feet
- Additional Permitting wetland Impacts
- Impact to future development opportunities
- Impacts to adjacent residents
- Estimated Cost:
- - \$2,880,000
  - \$2,558,000
  - \$ 322,000

## Jeepers Street – Residential Concerns