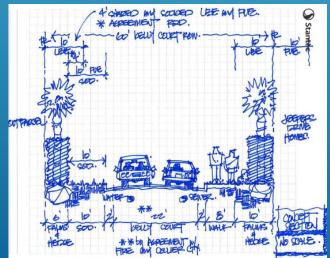

#### **Parking Options**

### North Parking Lot – 20 Stalls Shown

- Located within Track A North
- Open stormwater
- Maintains flexibility for future development
- Estimated Design \$62,250
- Estimated Construction \$415,000
- Low Impact Design

# South Parking Lot – 17 Stalls Shown

- Located at Jeepers and Bayshore Drive
- Open Stormwater
- Estimated Design Costs \$67,500
- Estimated Construction Cost \$450,000
- Low Impact Design

Additional 10 spaces with closed drainage Additional cost \$75,000