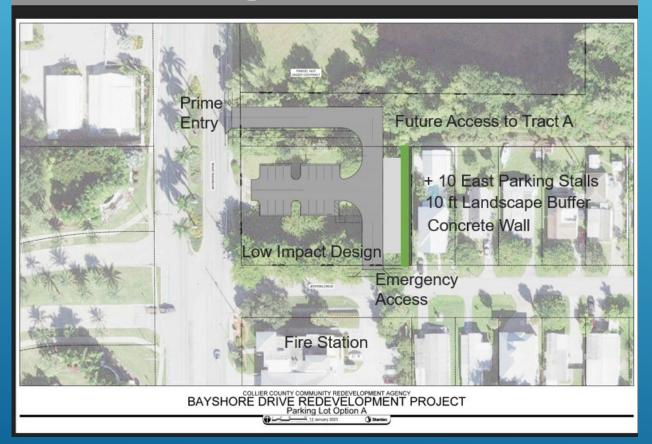

### North Parking Lot – 20 Stalls Shown

- Located within Track A North
- Open stormwater
- Maintains flexibility for future development
- Estimated Design \$62,250
- Estimated Construction \$415,000
- Low Impact Design