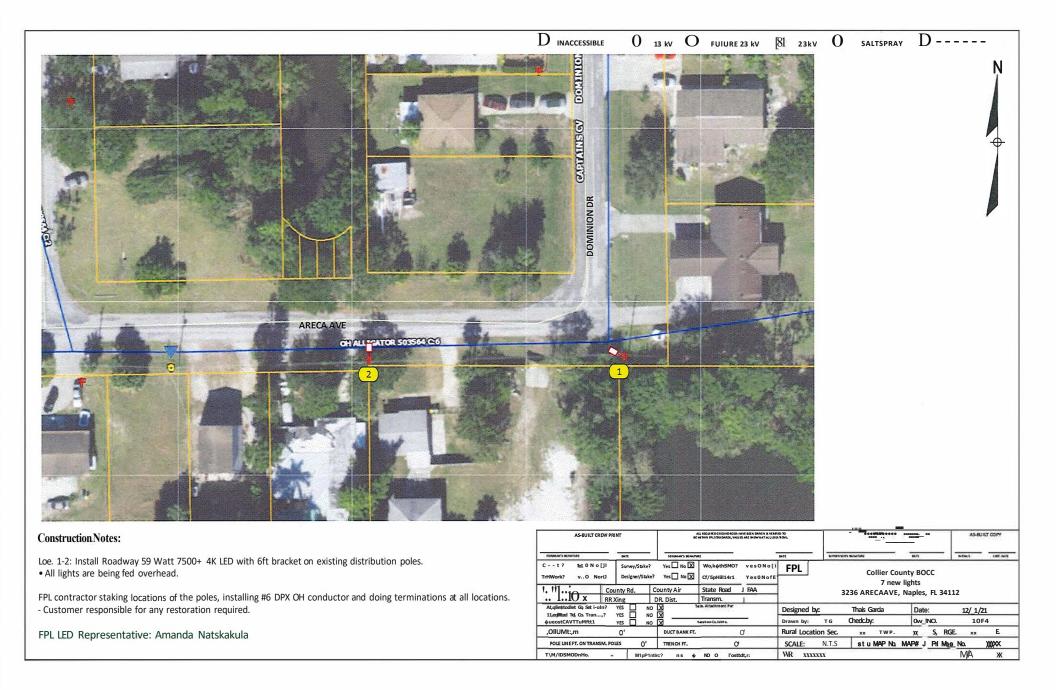

|                                                         |  |  |







#### construction Notes,

Loe. 3-5: Install 1 Roadway 59 Watt 7500+ 4K LED with 6ft bracket on existing distribution poles. • All lights are being fed overhead.

FPL contractor staking locations of the poles, installing#6 DPX OH conductor and doing terminations at all locations. - Customer responsible for any restoration required.

FPL LED Representative: Amanda Natskakula

| AS-BUILT CR                                                | EW PRENT  |                         |                                   |                                                     |                             | •           | 1        |                                      |        | -         | AS-BL  | ILT COPY  |
|------------------------------------------------------------|-----------|------------------