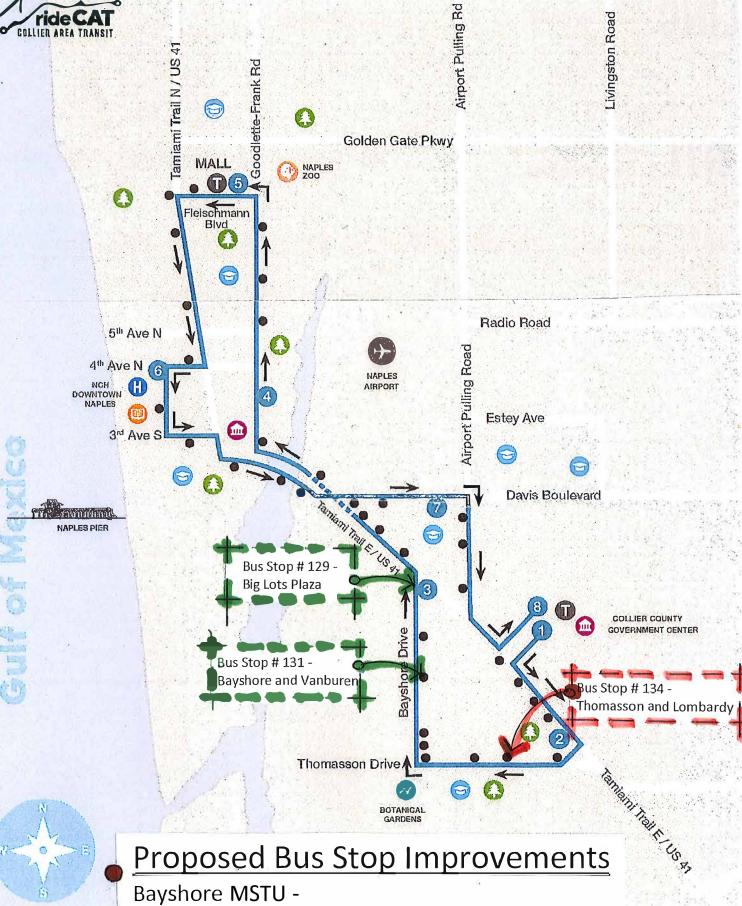

COLLIER AREA TRANSIT

Item 7a

Design - \$7,728 + Construction Estimate: \$20,000