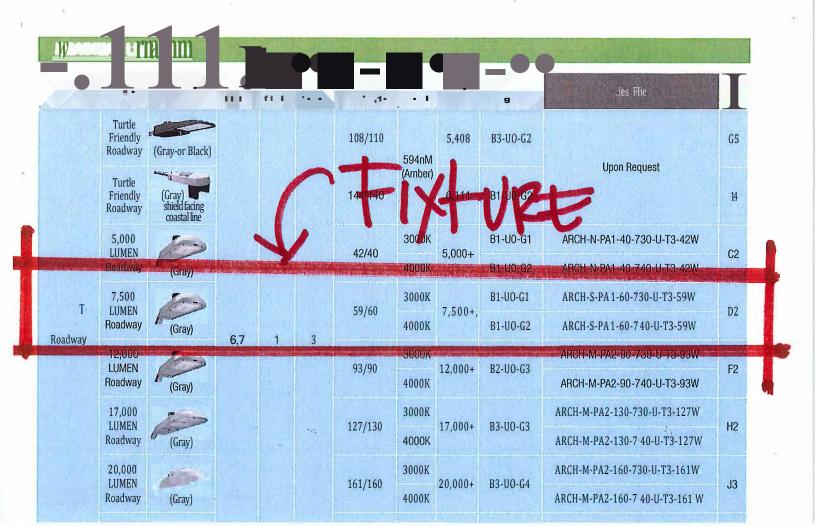

|                                                         |  |  |







#### construction Notes,

Loe. 3-5: Install 1 Roadway 59 Watt 7500+ 4K LED with 6ft bracket on existing distribution poles. • All lights are being fed overhead.

FPL contractor staking locations of the poles, installing#6 DPX OH conductor and doing terminations at all locations. - Customer responsible for any restoration required.

FPL LED Representative: Amanda Natskakula

| AS-BUILT CR                                                | EW PRENT  |                         |                                   |                                                     |                             | •           | 1        |                                      |        | -         | AS-BL  | ILT COPY  |
|------------------------------------------------------------|-----------|----------------