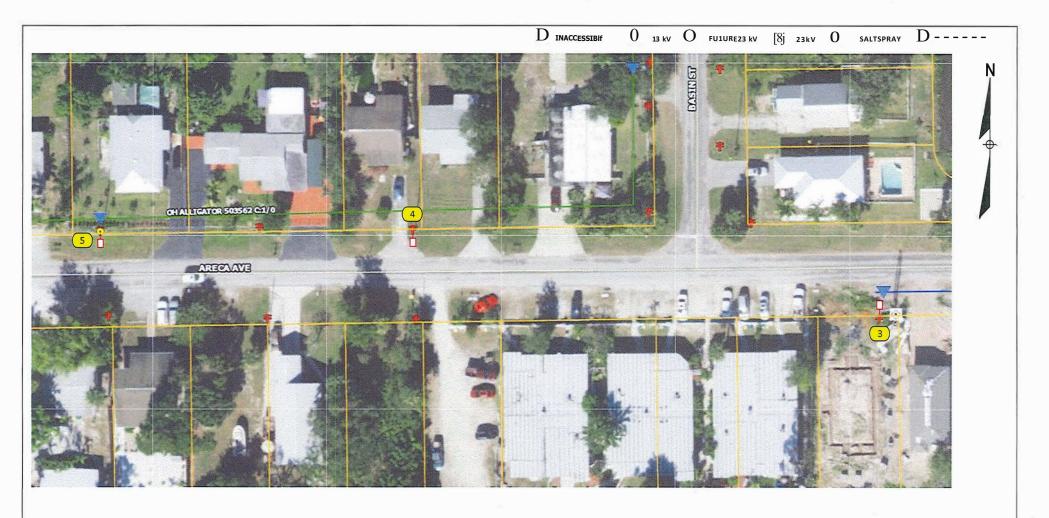

|                                                         |  |  |







#### construction Notes,

Loe. 3-5: Install 1 Roadway 59 Watt 7500+ 4K LED with 6ft bracket on existing distribution poles. • All lights are being fed overhead.

FPL contractor staking locations of the poles, installing#6 DPX OH conductor and doing terminations at all locations. - Customer responsible for any restoration required.

FPL LED Representative: Amanda Natskakula

| AS-BUILT CR                                                | EW PRENT  |                         |                                   |                                                     |                             | •           | 1        |                                      |        | -         | AS-BL  | ILT COPY  |
|------------------------------------------------------------|-----------|--------------------