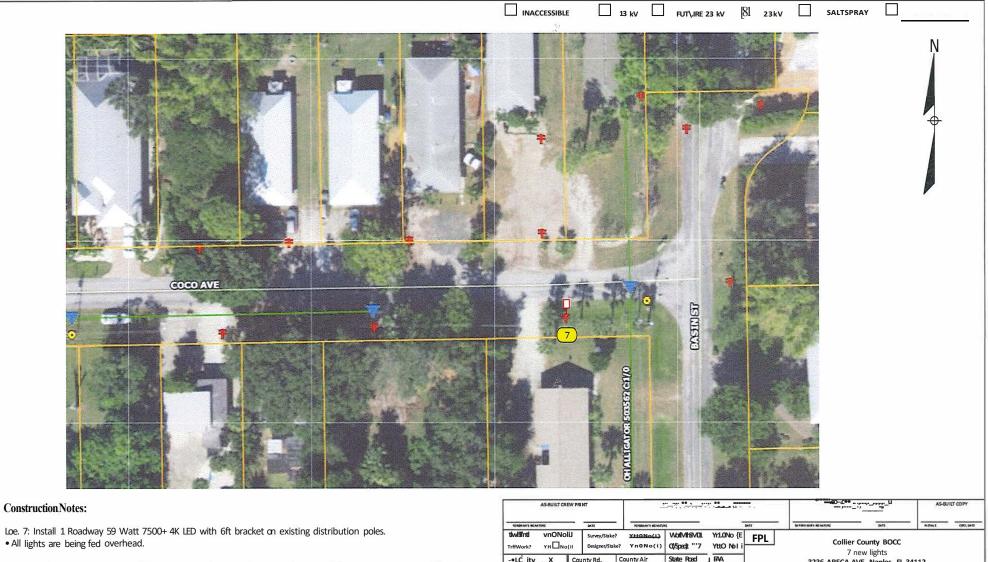

#### 7. Old Business

- a. Bus Shelter Thomasson Drive (Attachment) Action Item
- b. Sabal Shores Lighting update (Attachment) Action Item